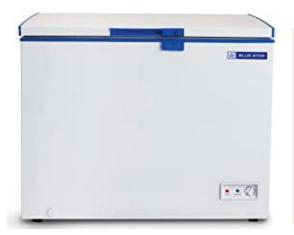

#### **DEEP FREEZER BLUE STAR**

Blue Star Chest Freezers are the most economical, effective solution for safe storage of perishable foods. The range of hard-top chest freezers incorporates cutting-edge technology and innovative features, guaranteeing long-lasting freshness. Built to last, and to meet the demands of the high sub-continental temperatures, these machines cut power bills through