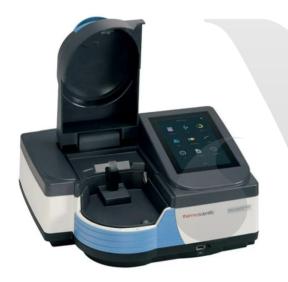

#### **SPECTROPHOTOMETER**

AquaMate 8100 UV-Vis Spectrophotometer with North America, European and UK Power cord

INCLUDES: Test Tube Holder for vials and test tube from 12 to 25 mm OD, 10 mm square single-cell holder, AquaMate Water Analysis Methods Software, Snap-on Printer, Dust Cover, External Power Supply, North America power cable (NEMA 5-15), European power cable (CEE 7/7), UK Power cable (BS 1362).